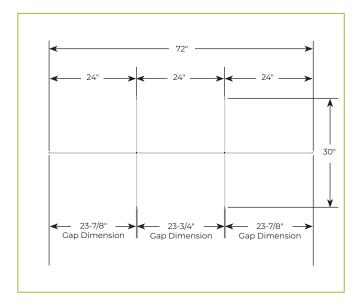

## **STANDARD SPECIFICATIONS**

- Interlocking Plexiglass Divider
- □ 1/4" Plexiglass
- □ 23.5" Height
- □ 30"x72" Base

## **BSI-SDP-C-24**

**Portable Plexiglass Table Partition** 

SDP-C-24

SDP-C-PT-24