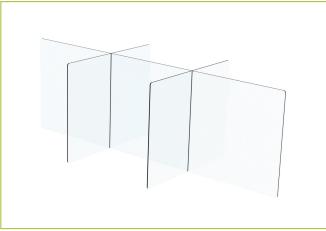

## **STANDARD SPECIFICATIONS**

- Interlocking Plexiglass Divider
- □ 1/4" Plexiglass
- □ 23.5" Height
- □ 30"x72" Base

## **BSI-SDP-C-24**

**Portable Plexiglass Table Partition** 

SDP-C-24

SDP-C-PT-24